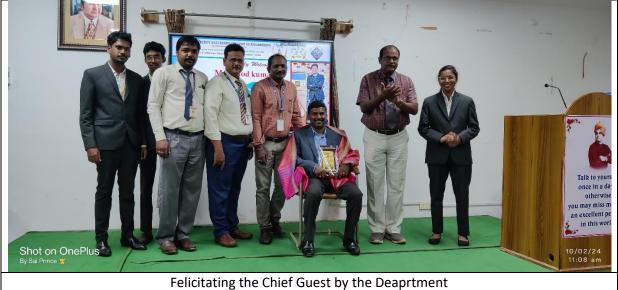

## Master of Business Administration Report on Guest Lecture on Start-Up & Innovations A.Y 203-2024 (In associated with CII, ISTE)

| Event Name                   | Guest Lecture on Start-Up & Innovations                                                                                                                                                                                                                                                                                                                                                                                                                                                                     |
|------------------------------|-------------------------------------------------------------------------------------------------------------------------------------------------------------------------------------------------------------------------------------------------------------------------------------------------------------------------------------------------------------------------------------------------------------------------------------------------------------------------------------------------------------|
| Event type/Name              | Co-Curricular activity                                                                                                                                                                                                                                                                                                                                                                                                                                                                                      |
| Date/duration                | 10-02-2024 09:00 Pm to 12.00 Pm                                                                                                                                                                                                                                                                                                                                                                                                                                                                             |
| Resource person/Organiser    | <ul> <li>Mr. Vinod Kumar, CEO, GEM open Cube.</li> <li>Dr. V.V. Narsi Reddy, Associate Professor,<br/>Dept. of. MBA-LBRCE.</li> <li>Mr. K. Ravi Kiran Yasaswi, Asst. Professor,<br/>Dept. of. MBA -LBRCE</li> </ul>                                                                                                                                                                                                                                                                                         |
| Name of Convener             | Dr. A. Adisesha Reddy, Professor & HOD, School of Management studies. LBRCE, Mylavaram. AP                                                                                                                                                                                                                                                                                                                                                                                                                  |
| Target audience              | 125                                                                                                                                                                                                                                                                                                                                                                                                                                                                                                         |
| Total No. of participants    | 120                                                                                                                                                                                                                                                                                                                                                                                                                                                                                                         |
| Objective the event          | To ensure the students' knowledge on Start-Up and Innovations and its impact on Entrepreneurship /employment opportunity.                                                                                                                                                                                                                                                                                                                                                                                   |
| Description about the event: | Mr. Vinod Kuma, CEO, GEM open Cube, was Enlighted the students regarding the Start-Ups and the role of Innovation in present Indian Economy and shared his personal experience of 7 years including how his business is collapsed during COVID-19 and learned the new lesions to start new ventures.  Dr. A. Adisesha Reddy, Professor & HoD, Master of Business Administration, LBRCE-Mylavaram addressed the students and Mr. Vinod Kumar felicitated by HOD, and other faculty members in the Department |