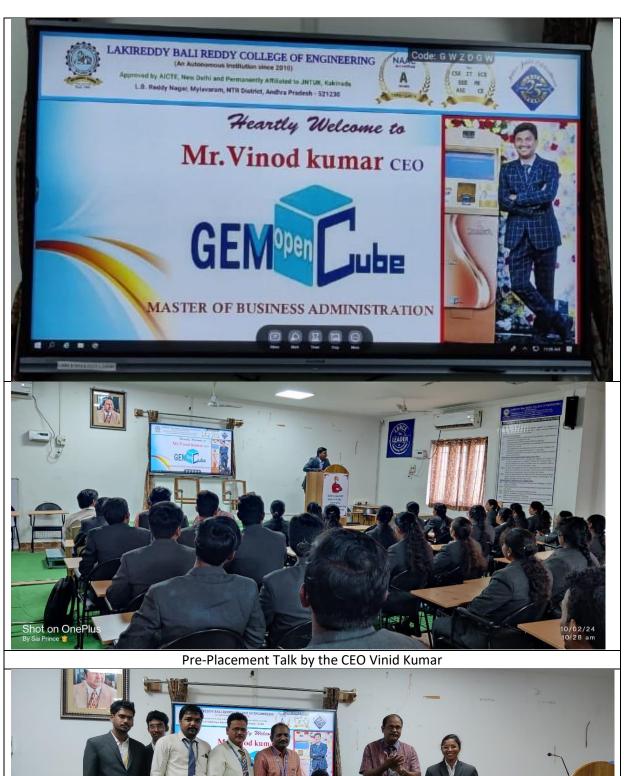

## Master of Business Administration Report on Guest Lecture on Start-Up & Innovations A.Y 203-2024 (In associated with CII, ISTE)

| Event Name                   | Guest Lecture on Start-Up & Innovations                                                                                                                                                                                                                                                                                                                                                                                                                                                                     |
|------------------------------|-------------------------------------------------------------------------------------------------------------------------------------------------------------------------------------------------------------------------------------------------------------------------------------------------------------------------------------------------------------------------------------------------------------------------------------------------------------------------------------------------------------|
| Event type/Name              | Co-Curricular activity                                                                                                                                                                                                                                                                                                                                                                                                                                                                                      |
| Date/duration                | 10-02-2024 09:00 Pm to 12.00 Pm                                                                                                                                                                                                                                                                                                                                                                                                                                                                             |
| Resource person/Organiser    | <ul> <li>Mr. Vinod Kumar, CEO, GEM open Cube.</li> <li>Dr. V.V. Narsi Reddy, Associate Professor,<br/>Dept. of. MBA-LBRCE.</li> <li>Mr. K. Ravi Kiran Yasaswi, Asst. Professor,<br/>Dept. of. MBA -LBRCE</li> </ul>                                                                                                                                                                                                                                                                                         |
| Name of Convener             | Dr. A. Adisesha Reddy, Professor & HOD, School of Management studies. LBRCE, Mylavaram. AP                                                                                                                                                                                                                                                                                                                                                                                                                  |
| Target audience              | 125                                                                                                                                                                                                                                                                                                                                                                                                                                                                                                         |
| Total No. of participants    | 120                                                                                                                                                                                                                                                                                                                                                                                                                                                                                                         |
| Objective the event          | To ensure the students' knowledge on Start-Up and Innovations and its impact on Entrepreneurship /employment opportunity.                                                                                                                                                                                                                                                                                                                                                                                   |
| Description about the event: | Mr. Vinod Kuma, CEO, GEM open Cube, was Enlighted the students regarding the Start-Ups and the role of Innovation in present Indian Economy and shared his personal experience of 7 years including how his business is collapsed during COVID-19 and learned the new lesions to start new ventures.  Dr. A. Adisesha Reddy, Professor & HoD, Master of Business Administration, LBRCE-Mylavaram addressed the students and Mr. Vinod Kumar felicitated by HOD, and other faculty members in the Department |